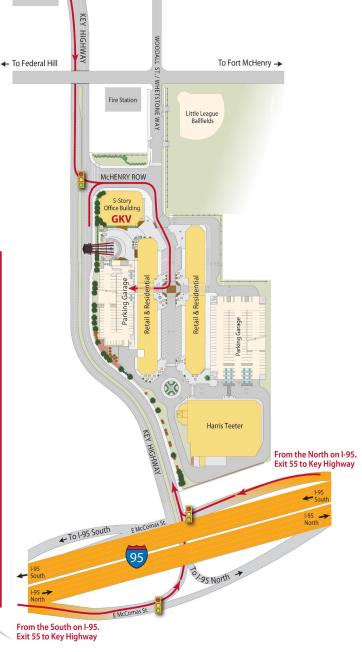

## Directions to GKV from I-83 and from inside Baltimore City

- Take I-83 South until it becomes President Street. Turn RIGHT at E. Lombard Street.
- Turn LEFT at Light Street. Continue south on Light Street past the Inner Harbor.
- Just after the MD Science Center, turn LEFT onto Key Highway.
- Past the Royal Farms and 7-11, turn LEFT at the light onto McHenry Row.
- Bear RIGHT at the top of the hill onto Whetstone Way.
- Just past the Iron Rooster, turn RIGHT, going under the apartments to enter the parking garage. Parking is free on the ground floor. Extra parking is also available in the other garage across the way, near Harris Teeter.
- GKV is on the 4th floor of the five-story Offices @ McHenry Row.

## **Directions to GKV from I-95**

• From I-95, take exit 55 to Key Highway.

Get Directions from Google Maps

- If coming from the south (i.e. driving northbound), turn LEFT at the light onto Key Highway.
- If coming from the north (i.e. driving southbound), turn RIGHT at the light onto Key Highway.
- Take your first RIGHT onto McHenry Row at the traffic light.
- Bear RIGHT at the top of the hill onto Whetstone Way.
- Just past the Iron Rooster, turn RIGHT, going under the apartments to enter the parking garage. Parking is free on the ground floor. Extra parking is also available in the other garage across the way, near Harris Teeter.
- GKV is on the 4th floor of the five-story Offices @ McHenry Row.