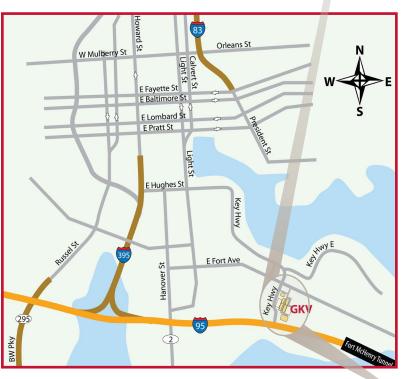

## Directions to GKV from I-83 and from inside Baltimore City

- Take I-83 South until it becomes President Street. Turn RIGHT at E. Lombard Street.
- Turn LEFT at Light Street. Continue south on Light Street past the Inner Harbor.
- Just after the MD Science Center, turn LEFT onto Key Highway.
- Past the Royal Farms and 7-11, turn LEFT at the light onto McHenry Row.
- Bear RIGHT at the top of the hill onto Whetstone Way.
- Just past the Iron Rooster, turn RIGHT, going under the apartments to enter the parking garage. Parking is free on the ground floor. Extra parking is also available in the other garage across the way, near Harris Teeter.
- GKV is on the 4th floor of the five-story Offices @ McHenry Row.

## **Directions to GKV from I-95**

• From I-95, take exit 55 to Key Highway.

Get Directions from Google Maps

- If coming from the south (i.e. driving northbound), turn LEFT at the light onto Key Highway.
- If coming from the north (i.e. driving southbound), turn RIGHT at the light onto Key Highway.
- Take your first RIGHT onto McHenry Row at the traffic light.
- Bear RIGHT at the top of the hill onto Whetstone Way.
- Just past the Iron Rooster, turn RIGHT, going under the apartments to enter the parking garage. Parking is free on the ground floor. Extra parking is also available in the other garage across the way, near Harris Teeter.
- GKV is on the 4th floor of the five-story Offices @ McHenry Row.

From I-83 and Light Street, use Key Highway

To Inner Harbor 🕅

Royal Farms